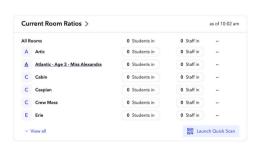

# Design updates to the Home page

### What's new?

- More Rooms are displayed for the Current Room Ratios without having to click 'View all'
- Upcoming birthdays are now organized by birthdate
- Today's Logged Activities show more more rooms with an enhanced design