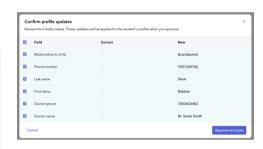

## **Updated approval flow for Forms: Coming soon!**

When approving forms, you can customize which fields you want to update the student profile info, or opt out of updating the fields.