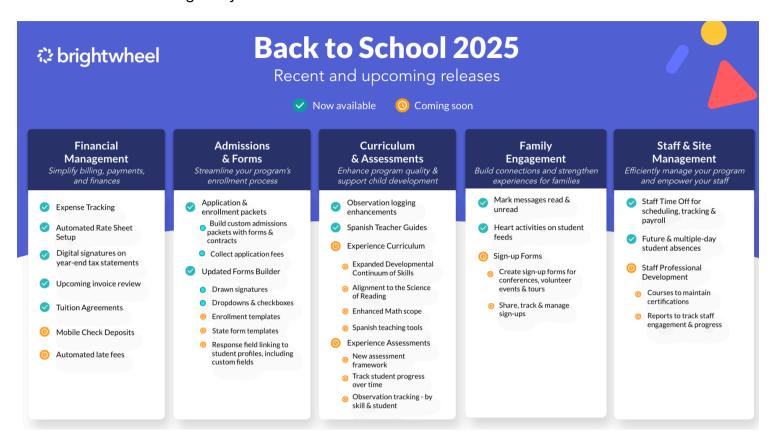

### **Our Back-to-School 2025 Roadmap is here!**

Every year, brightwheel publishes a back-to-school roadmap filled with brand new features and enhancements our team is building for you. Built for early educators, our roadmap is created with your daily challenges in mind and shaped by your feedback, so you can spend less time on admin work and more time doing what you love. Last year, brightwheel's back-to-school roadmap introduced new features we released. This year, we're excited to unveil the list of new features we're rolling out by the end of fall!