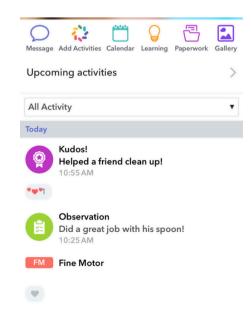

## **Liking Activities**

Observations, Kudos, Custom, Note, Food, Nap, Potty, and Meds activities can now be liked. In addition to Photos and Videos.