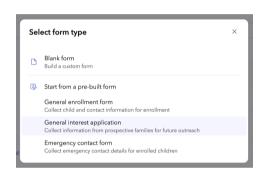

### **Pre-built Form templates**

When creating a form, you'll be able to create a blank form or start from a pre-built template. The following templates are available: Enrollment form, Interest application, and Emergency contact form.