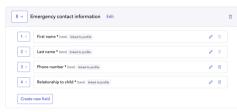

### New field linking options: Forms & Student Profiles

Let Forms update student profiles for you. We've expanded Forms to be able to update Custom fields, Emergency Contacts, etc.